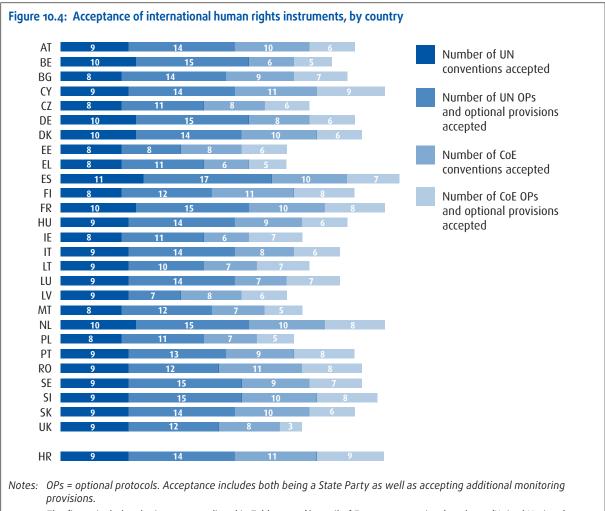

|              |                |                                                                                                                                                                                                                                        |      |        |             |      |
| 42            |                   | 1               |                          |                         | 2          |                             | 1                     |              |                |                                                                                                                                                                                                                                        |      | 4      |             |      |



The figure includes the instruments listed in Tables 10.3 (Council of Europe conventions) and 10.5 (United Nations' conventions).

Source: FRA, 2011; data extracted from: United Nations website 'Treaty Collection' available at: http://treaties.un.org and Council of Europe website 'Treaty office' available at: http://conventions.coe.int

in general terms the workload of the court remained consistent over the past three years, a look at countries such as **Croatia**, **Estonia** and **Sweden** shows a constant and sharp increase of pending cases between 2009 and 2011.

# 10.4. Acceptance of UN instruments, conventions and protocols

In the UN context, the Convention on the Rights of Persons with Disabilities (CRPD) embodies the closest formal interconnection between the EU and the UN human