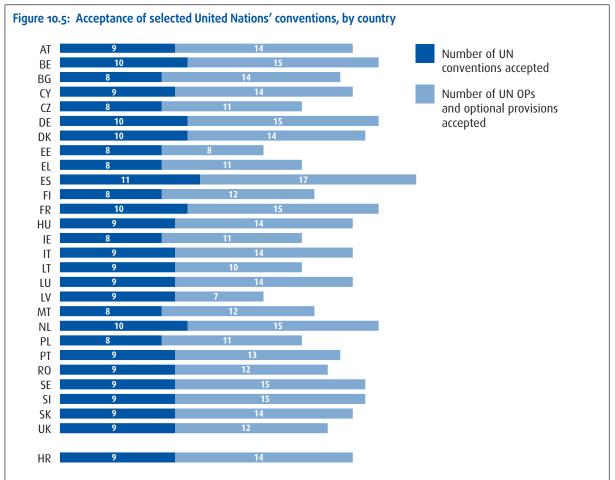

d the Optional Protocol to the CRPD which allows for individual complaints. The total number of EU Member States that are party to the CRPD Optional Protocol is 16, plus Croatia, with six others being signatories to the protocol. The CRPD illustrates the increasing interconnection between the national, EU and international human rights levels, reinforcing the institutional framework and ensuring consistency (see Table 10.5, the Focus and Section 5.5 in Chapter 5).

Other UN conventions that have already been in force for some time saw less EU activity in 2011. **Greece** ratified the Convention on Transnational Organized Crime (UNTOC), the purpose of which is to protect and assist victims of human trafficking, and its Optional Protocols (Protocol 1 on smuggling migrants and Protocol 2 on



Notes: OPs = optional protocols. Acceptance includes both being a State Party as well as accepting additional monitoring provisions.

Please note that the figure includes all United Nations conventions as well as optional protocols and optional provisions listed in Table 10.5.

Source: FRA, 2011; data extracted from United Nations website 'Treaty Collection' available at: http://treaties.un.org

trafficking). As shown in Table 10.5, this brings the total number of EU Member States Party to the UNTOC to 26 plus Croatia. Membership of Protocols 1 and 2 increased to 24 and 26, respectively. **Croatia** is a State Party to the convention as well as its protocols, and the same is true for the EU, which ratified the convention in 2004, and Protocols 1 and 2 in 2006.

Although all EU Member Sta