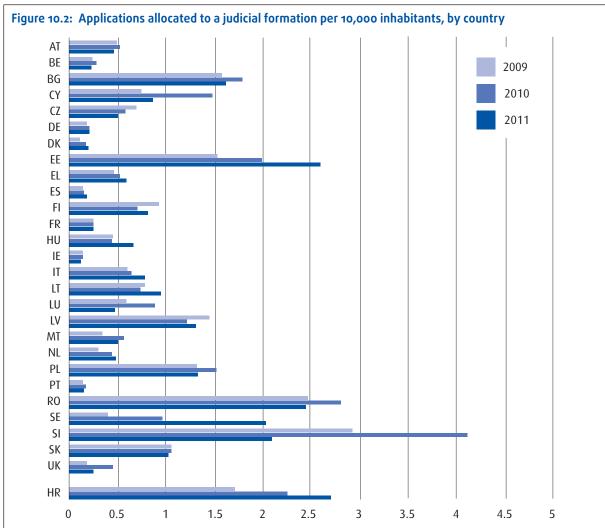

Notes: The Council of Europe member states had a combined population of about 819 million inhabitants on 1 January 2011.

The average number of applications allocated per 10,000 inhabitants amounted to 0.79 in 2011. Only the 27 EU Member States and Croatia covered by this Annual report are shown in the graph, while the original figure included statistics on all 47 Council of Europe member states.

It is also interesting to look at other statistics prepared by the ECtHR, for example at the number of complaints it allocates to its internal judicial formations by population, known as 'applications allocated to a judicial formation'. This is graphically illustrated in Figure 10.2 based on the ECtHR's statistics. Whereas