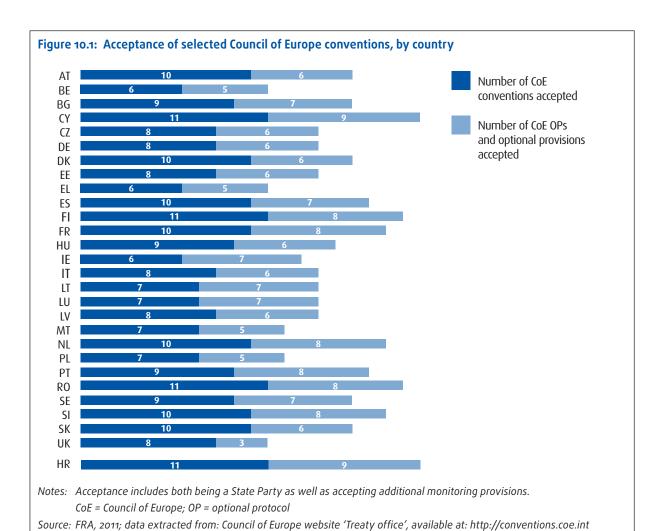

# 10.2. Acceptance of Council of Europe conventions and protocols

Several important developments occurred in relation to Council of Europe conventions and protocols in 2011. Most notably, in April, the Council of Europe adopted a new Convention on Preventing and Combating Violence against Women and domestic Violence ('Istanbul Convention'), a comprehensive legal framework for

As Table 10.3 shows, in 2011 **Austria, Bulgaria, Finland, Luxembourg, Romania** as well as **Croatia** ratified the Convention on the Protection of Children against Sexual Exploitation and Sexual Abuse (CSEC), bringing the total number of EU Member State ratifications to 11 plus Croatia. The **United Kingdom** ratified the Convention on Cybercrime; **Finland** and **Germany** ratified, and **Italy** signed, its Additional Protocol. Thus, at the end of 2011, all EU Member States had signed the convention and 18, plus Croatia, had ratified it. The Additional Protocol has been signed by nine EU Member States and ratified by 11, with **Croatia** being Party to both the convention and the protocol.