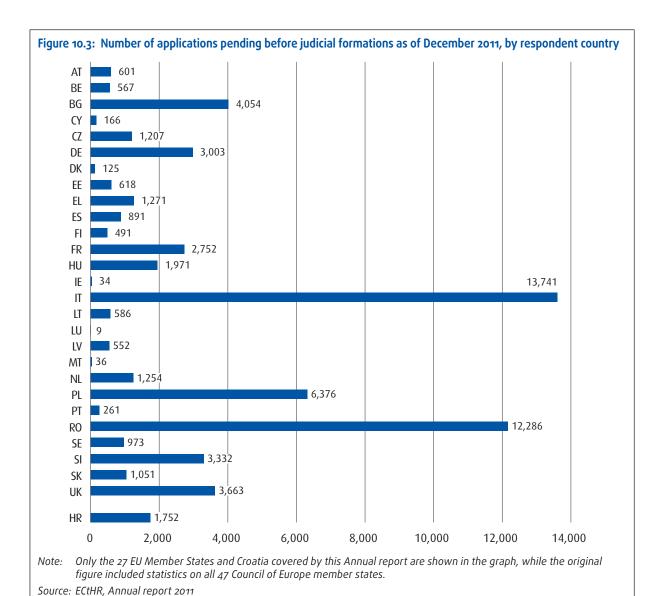

### 10.3. European Court of Human Rights proceedings

The most recent statistics from the ECtHR indicate that the court handed down 633 judgments in relation to cases brought against the 27 EU Member States and **Croatia**. As shown in Table 10.4, the most frequent subjects of proceedings before the ECtHR related to the length of proceedings (199 judgments), the right to an effective remedy (105), the right to liberty and security (94) and the right to a fair trial (88). Compared with 2010, when a total of 795 judgments were delivered

against EU Member States, the ECtHR handed down considerably fewer judgments on the length of proceedings, the right of property and non-enforcement in 2011.

Table 10.4 provides an overview of the number of judgments handed down by the ECtHR in 2011, broken down by ECHR articles and country and also shows the number of pending 'leading' cases for execution. The Council of Europe determines those cases as 'leading cases' that are not repetitive in nature but relate to a structural or general problem in the state concerned. Such problems can only be addressed by legislative measures at a general level.